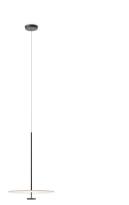

## 5940

Design By Ichiro Iwasaki

Flat lamps are a creation from the designer Ichiro Iwasaki. The discs of light descend from the ceiling to form a hanging lamp, where the planes of reflected light blend in with the architecture. All the models in the Flat collection incorporate LED lighting and are available in a range of neutral colour tones.

DALI / 1-10V PUSH

Instalation type

Surface Canopy

Materials

Ceiling rose: Steel Reflector: Aluminum

Body: Steel Head: Aluminium

Light source

1 x LED PLATE 13,5W 700mA

Hanging lamps

**Packaging** 

1 Box 0.71 m x 0.71 m x 0.031 m Gross weigth 7

Net weigth 6 Vol. 0.0156