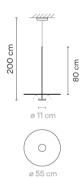

# Model Sheet

Optional : Extra cable length Min. quantity, upcharge and extra lead time apply [EN]

13 Off-White NCS S 1000-N

47 Green L1 NCS S 4005-G80Y

37 Terra Red NCS S 4040-Y70R

LED temperature

2700 K

Dimming

DALI / 1-10V PUSH

Instalation type

Surface Canopy

Materials

Ceiling rose: Steel Reflector: Aluminum

Body: Steel Head: Aluminium

Light source

1 x LED PLATE 13,5W 700mA