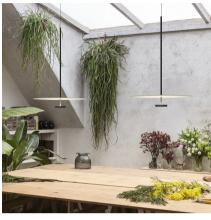

## 5940

Design By Ichiro Iwasaki

Flat lamps are a creation from the designer Ichiro Iwasaki. The discs of light descend from the ceiling to form a hanging lamp, where the planes of reflected light blend in with the architecture. All the models in the Flat collection incorporate LED lighting and are available in a range of neutral colour tones.

### **General Lighting**

Lamp that emits an upward or backward beam that is reflected by the ceiling or wall.